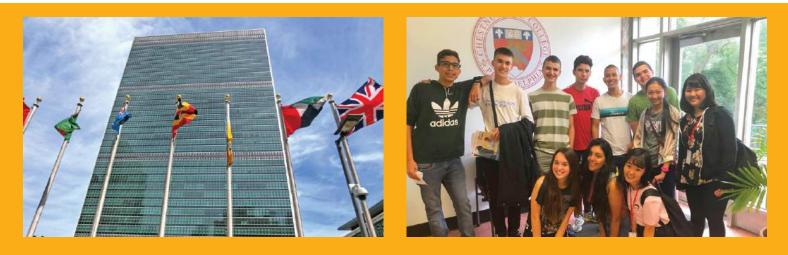

# MODEL UNITED NATIONS CAMP: Chestnut Hill College

### Philadelphia, PA

Located in the historic city of Philadelphia, the birthplace of America, this program is ideal for future global leaders! The Model U.N. Camp gives participants a fascinating, behind-the-scenes look at the United Nations. Students hone their skills in topics like diplomacy, negotiation, debate and public speaking. Students will study under an expert professor in the field of international relations. For their final project, students make a presentation on a topic of their choice concerning global relations. The camp culminates with a special tour of the United Nations Headquarters in New York City!

3 Weeks, Ages 15+

- ACTIVITIES AND EXCURSIONS
  - United Nations Association of Philadelphia
  - **Citizen Diplomacy International**
  - New York City Tour
  - **Temple University**
  - Behind-the-scenes U.N Headquarters Tour
  - Philadelphia Premium Outlets
  - Farewell Party
  - Six Flags Amusement Park\*
  - Washington, D.C. Trip\*